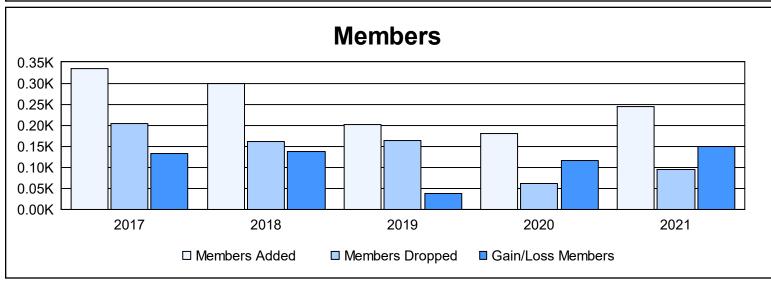

District E 3 As of June 2021 Cumulative

| Year      | New<br>Clubs | Dropped<br>Clubs | Gain/<br>Loss<br>Clubs | New<br>Members | Charter<br>Members | Reinstate<br>Members | Transfer<br>Members | Total<br>Member<br>Added | Total<br>Members<br>Dropped | Gain/<br>Loss<br>Members |
|-----------|--------------|------------------|------------------------|----------------|--------------------|----------------------|---------------------|--------------------------|-----------------------------|--------------------------|
| 2016-2017 | 6            | 0                | 6                      | 178            | 142                | 0                    | 15                  | 335                      | 203                         | 132                      |
| 2017-2018 | 4            | 1                | 3                      | 197            | 99                 | 0                    | 3                   | 299                      | 161                         | 138                      |
| 2018-2019 | 2            | 1                | 1                      | 147            | 49                 | 0                    | 5                   | 201                      | 163                         | 38                       |
| 2019-2020 | 3            | 0                | 3                      | 96             | 83                 | 0                    | 0                   | 179                      | 62                          | 117                      |
| 2020-2021 | 4            | 0                | 4                      | 132            | 110                | 1                    | 1                   | 244                      | 94                          | 150                      |
| Average   | 4            | 0                | 3                      | 150            | 97                 | 0                    | 5                   | 252                      | 137                         | 115                      |