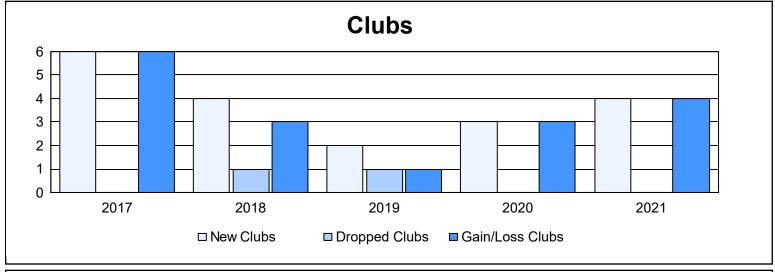

District E 3 As of June 2021 Cumulative

| Year      | New<br>Clubs | Dropped<br>Clubs | Gain/<br>Loss<br>Clubs | New<br>Members | Charter<br>Members | Reinstate<br>Members | Transfer<br>Members | Total<br>Member<br>Added | Total<br>Members<br>Dropped | Gain/<br>Loss<br>Members |
|-----------|--------------|------------------|------------------------|----------------|--------------------|----------------------|---------------------|--------------------------|-----------------------------|--------------------------|
| 2016-2017 | 6            | 0                | 6                      | 178            | 142                | 0                    | 15                  | 335                      | 203                         | 132                      |
| 2017-2018 | 4            | 1                | 3                      | 197            | 99                 | 0                    | 3                   | 299                      | 161                         | 138                      |
| 2018-2019 | 2            | 1                | 1                      | 147            | 49                 | 0                    | 5                   | 201                      | 163                         | 38                       |
| 2019-2020 | 3            | 0                | 3                      | 96             | 83                 | 0                    | 0                   | 179                      | 62                          | 117                      |
| 2020-2021 | 4            | 0                | 4                      | 132            | 110                | 1                    | 1                   | 244                      | 94                          | 150                      |
| Average   | 4            | 0                | 3                      | 150            | 97                 | 0                    | 5                   | 252                      | 137                         | 115                      |